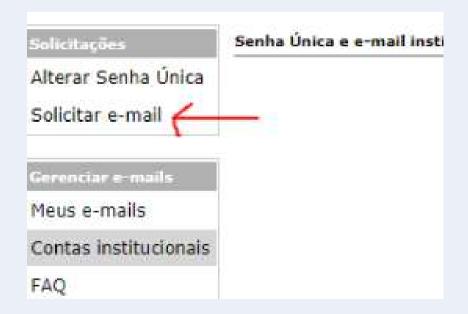

## E-mail @usp.br how to create?

1 - Access the ID USP Portal at <u>id.usp.br</u> and click on Enter.

2- Enter your USP
Number and your
unique password and
click Enter

3 - In the left menu click on **SOLICITAR E-MAIL** 