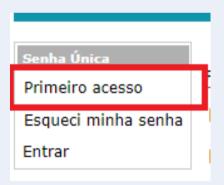

# Senha Única how to create?

1 - On the <u>ID.USP.BR</u>
platform click on
"FIRST ACCESS"

2 - Enter your USP number and your email (the same one that the FAU international office communicates with you) and click on "REQUEST UNIQUE PASSWORD".