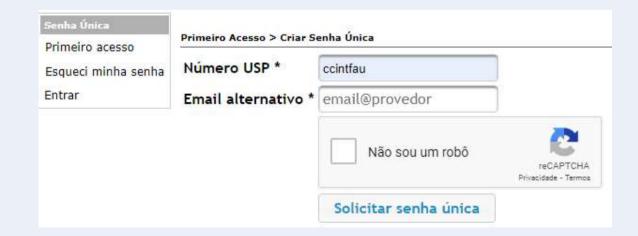

# Senha Única how to create?

1 - On the <u>ID.USP.BR</u>
platform click on
"FIRST ACCESS"

2 - Enter your USP number and your email (the same one that the FAU international office communicates with you) and click on "REQUEST UNIQUE PASSWORD".